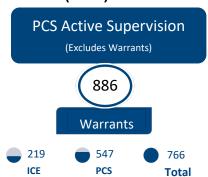

### **Postrelease Community Supervision (PCS)**

#### **Warrants**

2025 YTD = 170 2025 Monthly Avg = 85