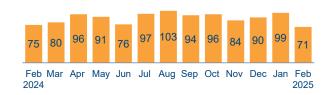

#### **Day Reporting Center Participants**

2025 Monthly Avg = 73 Monthly Avg:(AB109 = 21, GenSup = 42, TAY = 3, Pre = 0, MRT = 7)