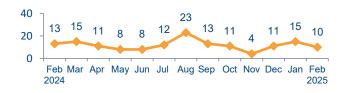

#### MS Active Supervision

(Excludes Warrants)

235

February MS Violations

29

Warrants

437

February MS Flash Incarcerations