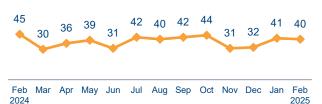

#### **Releases from Prison**

from 10/1/11 - 2/28/25 = 12,554

2025 YTD = 81 2025 Monthly Avg = 41