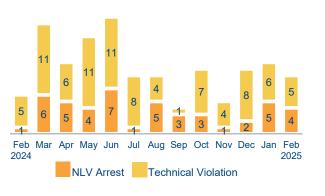

#### MS Active Supervision

(Excludes Warrants)

235

February MS Violations

29

Warrants

437

February MS Flash Incarcerations