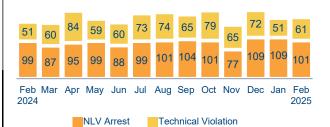

# Orange County Probation Department Daniel Hernandez, Chief Probation Officer

## AB109 Monthly Stats February 2025



### **Postrelease Community Supervision (PCS)**

#### **Releases from Prison**

from 10/1/11 - 2/28/25 = 12,554

2025 YTD = 81 2025 Monthly Avg = 41





#### **Warrants**

2025 YTD = 170 2025 Monthly Avg = 85



#### Revocations

2025 YTD = 322 2025 Monthly Avg = 161



#### **Day Reporting Center Participants**

2025 Monthly Avg = 73 Monthly Avg:(AB109 = 21, GenSup = 42, TAY = 3, Pre = 0, MRT = 7)



#### Flash Incarcerations

2025 Monthly Avg = 10 2024 Monthly Avg = 10



## **Mandatory Supervision (MS)**

#### **Individuals with MS Convictions**

from 10/1/11 - 2/28/25 = 4,941

2025 YTD = 25 2025 Monthly Avg = 13



#### MS Active Supervision

(Excludes Warrants)

235

February MS Violations

29

Warrants

437

February MS Flash Incarcerations