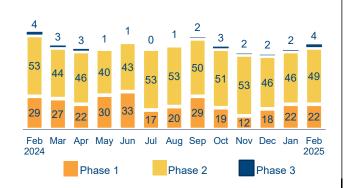

# Orange County Probation Department Daniel Hernandez, Chief Probation Officer

## AB109 Monthly Stats February 2025



### **Postrelease Community Supervision (PCS)**

#### **Releases from Prison**

from 10/1/11 - 2/28/25 = 12,554

2025 YTD = 81 2025 Monthly Avg = 41





#### **Warrants**

2025 YTD = 170 2025 Monthly Avg = 85



#### Revocations

2025 YTD = 322 2025 Monthly Avg = 161



#### **Day Reporting Center Participants**

2025 Monthly Avg = 73 Monthly Avg:(AB109 = 21, GenSup = 42, TAY = 3, Pre = 0, MRT = 7)



#### Flash Incarcerations

2025 Monthly Avg = 10 2024 Monthly Avg = 10



## **Mandatory Supervision (MS)**

#### **Individuals with MS Convictions**

from 10/1/11 - 2/28/25 = 4,941

2025 YTD = 25 2025 Monthly Avg = 13



#### MS Active Supervision

(Excludes Warrants)

235

February MS Violations

29

Warrants

437

February MS Flash Incarcerations